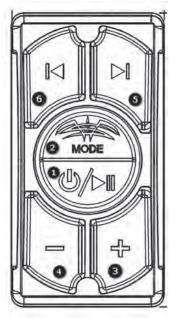

#### 1. POWER PLAY/PAUSE

Press & hold to power on.

The BT-RS defaults to BT Mode, which is indicated by the center button constantly backlit WHITE.

Press once for play/pause

#### 2. MODE

Press & hold to switch from BT to AUX input. When in AUX mode the center button will be constantly backlit RED.

- 3. VOLUME INCREASE
- 4. VOLUME DECREASE
- 5. TRACK ADVANCE
- 6. TRACK RETREAT