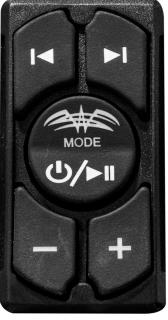

#### 1. POWER PLAY/PAUSE

Press & hold to power on.

The BT-RS defaults to BT Mode, which is indicated by the center button constantly backlit WHITE.

Press once for play/pause

#### 2. MODE

Press & hold to switch from BT to AUX input. When in AUX mode the center button will be constantly backlit RED.

- 3. VOLUME INCREASE
- 4. VOLUME DECREASE
- 5. TRACK ADVANCE
- 6. TRACK RETREAT