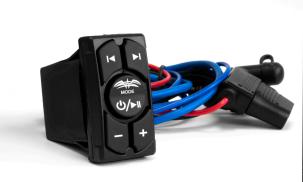

# WET SOUNDS BLUETOOTH SOURCE CONTROLLER

WW-BT-RS

## THANK YOU FOR CHOOSING WET SOUNDS FOR YOUR HIGH PERFORMANCE AUDIO SYSTEM!

The WW-BT-RS is an easy to operate Bluetooth Source Controller.

Designed to mount in a standard Carling style opening, the BT-RS controls all Bluetooth functions as well as the system volume!

#### **MOUNTING INSTRUCTIONS:**

The WW-BT-RS is designed to snap into a standard Carling style switch opening, which is commonly used in the dashboard of many automobiles and off-road vehicles.

### **WIRING INSTALLATION INSTRUCTIONS:**

**RED WIRE** Connect to +12V for Power

**BLUE WIRE** Connect to Amplifier Remote Wire

To turn on amp when the BT-RS is Powered on.

**BLACK WIRE** Connect to -12V for Ground

MAIN OUTPUT Connect to input of an amplifier

**AUX INPUT** Connect to an optional auxiliary source other than

Bluetooth