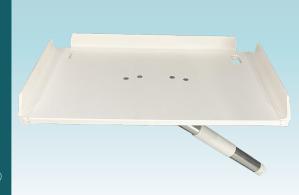

## ADJUSTABLE POLY FILET TABLE

A great cutting surface is critical when spending a day fishing. Save your gunnels, cooler tops and live well lids by using the TACO Marine Adjustable Poly Filet Table, which is available in two sizes - 20" and 32". This adjustable, stowable filet table is the perfect addition to your boat when fileting and cutting bait. Made from FDA-approved, highdensity polyethylene, the Adjustable Poly Filet Table will not discolor, crack, mildew or absorb fish odors. It also features a storage slot for knives and pliers, and is easily cleaned with any marine-safe cleaning product. It mounts into any standard rod holder.

## FEATURES & BENEFITS

- High-density, 1/2" thick Polyethylene
- Holds a knife and a plier
- Drainage openings for easy clean-up
- Anodized Aluminum mount fits into any standard gunnel rod holder
- Rugged engineered nylon tilt mount locks at many angles
- Folds flat for storage under deck
- Stainless fasteners and easy-to-assemble mount
- Turning the position washer 1/4 turn allows for six additional angles
- Available in two widths 20" and 32"