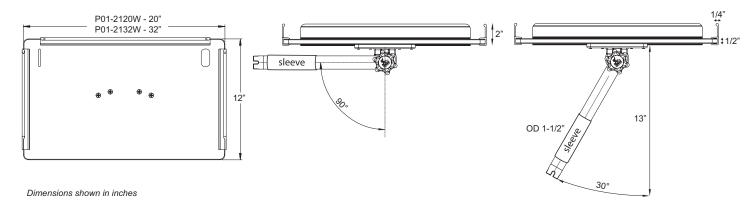

## FEATURES & BENEFITS

- High-density, 1/2" thick Polyethylene
- Holds a knife and a plier
- Drainage openings for easy clean-up
- Anodized Aluminum mount fits into any standard gunnel rod holder
- Rugged engineered nylon tilt mount locks at many angles
- Folds flat for storage under deck
- Stainless fasteners and easy-to-assemble mount
- Turning the position washer 1/4 turn allows for six additional angles
- Available in two widths 20" and 32"

| PART NUMBER | DESCRIPTION                                                 | UNIT   | PACK | UPC          |
|-------------|-------------------------------------------------------------|--------|------|--------------|
| P01-2120W-1 | Adjustable Poly Filet Table, Gunnel Mount, White, 20" x 12" | Each 4 | 4    | 630838030223 |
| P01-2132W-1 | Adjustable Poly Filet Table, Gunnel Mount, White, 32" x 12" | Each 4 | 4    | 630838030230 |