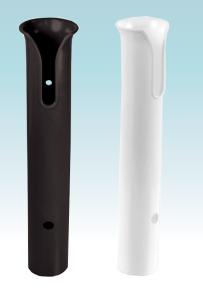

## THRU BOLT SURFACE MOUNT ROD HOLDER

Adding permanent rod storage to your boat is easy with our Thru Bolt Surface Mount Rod Holder

## **F**EATURES & **B**ENEFITS

- UV-stabilized high-density polyethylene
- Pre-drilled mount access holes
- Available in both Black and White
- Made in the USA

| PART #    | DESCRIPTION                        | COLOR | INSIDE DIA. | UPC          |
|-----------|------------------------------------|-------|-------------|--------------|
| P04-011W  | Thru Bolt Surface Mount Rod Holder | White | 1-3/4"      | 045038501013 |
| P04-011BX | Thru Bolt Surface Mount Rod Holder | Black | 1-3/4"      | 630847088437 |