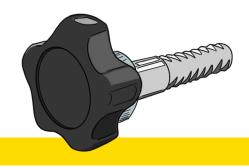

## Included Hardware Identification

(8) Black Quick Release Knobs

Gather Additional Tools and Materials

Allen Wrench Set