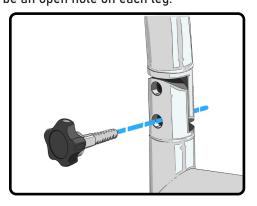

## Step 1: Adding Quick Release Knobs to Legs

1. Remove the M10 Bolts on each of the legs. Leave the hinge bolt.

Screw in one Quick Release Knob in top 2. or bottom hole on leg section. There will be an open hole on each leg.