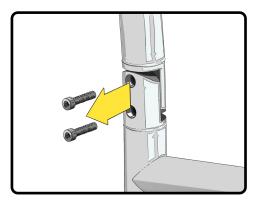

## Step 1: Adding Quick Release Knobs to Legs

1. Remove the M10 Bolts on each of the legs. Leave the hinge bolt.

Screw in one Quick Release Knob in top 2. or bottom hole on leg section. There will be an open hole on each leg.