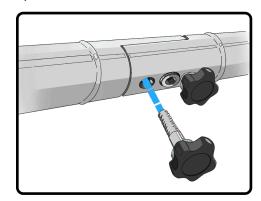

## Step 1: Adding Quick Release Knobs to Legs

1. Remove the M10 Bolts on each of the legs. Leave the hinge bolt.

Screw in one Quick Release Knob in top 2. or bottom hole on leg section. There will be an open hole on each leg.