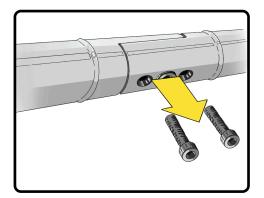

## Step 2: Adding Quick Release Knobs to Canopy Section

1. Remove the M10 Bolts on one side of the outer canopy section.

2. Replace bolts with 2 Quick Release Knobs. Repeat on other side of tower.

**DES-188** 