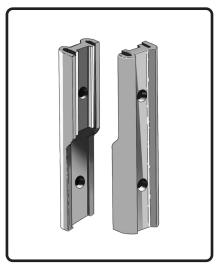

Grab Bar

# INSTALLATION MANUAL

#### **Included Hardware Identification**



©2020 Fishmaster All Rights Reserved 2640 Byington Solway Rd, Knoxville, TN 37931 877.777.8693 穼 fishmaster.com

#### Step 1: Assemble Tubing Connector

1. Gather the tube connector pieces.



## Step 2: Assemble Bar to Base

- 1. Insert the tube connector into the base.

2. Slide the parts together.



2. Thread screws into the holes of the grab bar and base.





2

### Step 3: Mount Grab Rail to Boat

- Use permanent marker to 1. mark all six drill locations.
- Drill in reverse with 11/64" bit. 2. Drill all six holes.



2





Apply  $3M^{\!\scriptscriptstyle M}\,5200$  Adhesive to base and holes and 3. then mount the base to the boat screwing it into place.







3