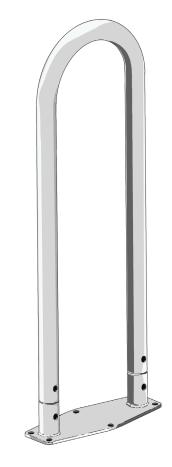

#### Step 1: Assemble Tubing Connector

1. Gather the tube connector pieces.

## Step 2: Assemble Bar to Base

- 1. Insert the tube connector into the base.

2. Slide the parts together.

2. Thread screws into the holes of the grab bar and base.

2