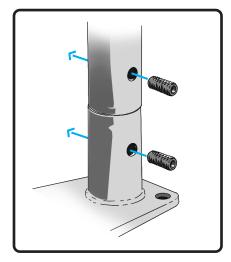

## Step 2: Assemble Bar to Base

- 1. Insert the tube connector into the base.

2. Slide the parts together.

2. Thread screws into the holes of the grab bar and base.

2