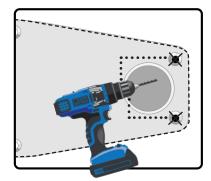

### Step 3: Mount Grab Rail to Boat

- Use permanent marker to 1. mark all six drill locations.
- Drill in reverse with 11/64" bit. 2. Drill all six holes.

2

Apply  $3M^{\!\scriptscriptstyle M}\,5200$  Adhesive to base and holes and 3. then mount the base to the boat screwing it into place.