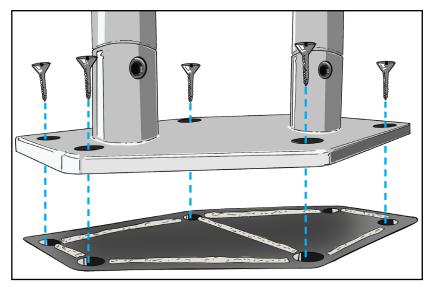

## Step 2: Assemble Bar to Base

- 1. Insert the tube connector into the base.

2. Slide the parts together.

2. Thread screws into the holes of the grab bar and base.

2