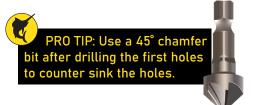

### Step 3: Mount Grab Rail to Boat

- Use permanent marker to 1. mark all six drill locations.
- Drill in reverse with 11/64" bit. 2. Drill all six holes.

2

Apply  $3M^{\!\scriptscriptstyle M}\,5200$  Adhesive to base and holes and 3. then mount the base to the boat screwing it into place.