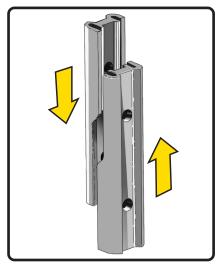

## Step 2: Assemble Bar to Base

- 1. Insert the tube connector into the base.

2. Slide the parts together.

2. Thread screws into the holes of the grab bar and base.

2