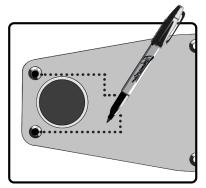

### Step 3: Mount Grab Rail to Boat

- Use permanent marker to 1. mark all six drill locations.
- Drill in reverse with 11/64" bit. 2. Drill all six holes.

2

Apply  $3M^{\!\scriptscriptstyle M}\,5200$  Adhesive to base and holes and 3. then mount the base to the boat screwing it into place.