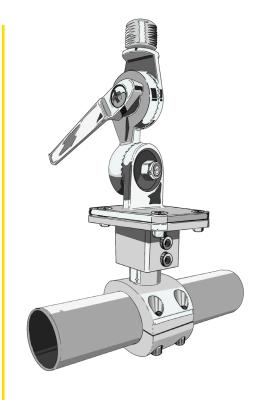

### Installing the Ratchet Antenna Mount

Place on Folding Antenna Bracket

1. then tighten down the bolts with the washer and nut on the underside.

Loosen the handle or nut to

2. adjust the positioning of the

antenna mount.