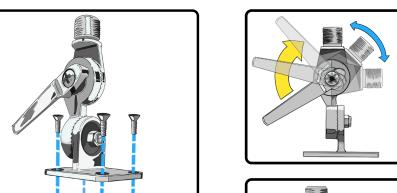

### Installing the Ratchet Antenna Mount

Place on Folding Antenna Bracket

1. then tighten down the bolts with the washer and nut on the underside.

Loosen the handle or nut to

2. adjust the positioning of the

antenna mount.