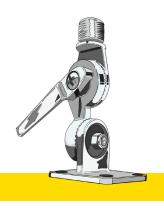

# Ratchet Antenna Mount

## **Included Hardware Identification**

Actual Size

Perfect for your Antenna as this mount offers several angles of positioning to always have the best reception when you out on the water! Mount Base: 3-3/4" long x 2-1/4" wide Length of center to center hole: 2-7/8" Width of center to center hole: 1-3/8"