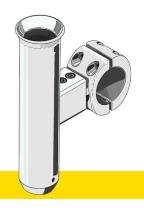

# Rod Holder

## **Included Hardware Identification**

The Fishmaster Rod Holder is a simple yet very useful accessory to have on your T-Top. The amount of adjustability that the Rod Holder offers means it can be mounted just about anywhere on the T-Top.