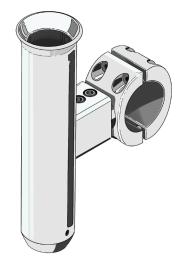

## **Included Hardware Identification**

The Fishmaster Rod Holder is a simple yet very useful accessory to have on your T-Top. The amount of adjustability that the Rod Holder offers means it can be mounted just about anywhere on the T-Top.