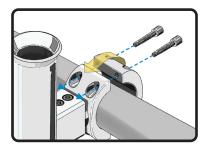

#### Step 1: Installing the Rod Holder

- Determine where you will
- install the rod holders.

Install the rod holder to your desired 3. location. Apply Red Loctite for a firm hold. Tighten down all four clamp bolts.