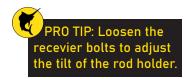

#### Step 1: Installing the Rod Holder

- Determine where you will
- install the rod holders.

Install the rod holder to your desired 3. location. Apply Red Loctite for a firm hold. Tighten down all four clamp bolts.