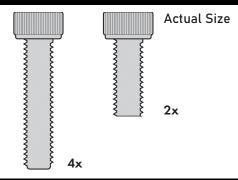

## **Included Hardware Identification**

The Fishmaster Rod Holder is a simple yet very useful accessory to have on your T-Top. The amount of adjustability that the Rod Holder offers means it can be mounted just about anywhere on the T-Top.