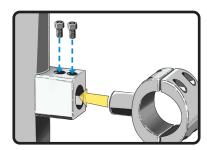

#### Step 1: Installing the Rod Holder

- Determine where you will
- install the rod holders.

Install the rod holder to your desired 3. location. Apply Red Loctite for a firm hold. Tighten down all four clamp bolts.