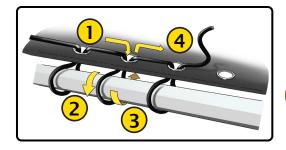

## **Step 1: Installing the Replacement Canvas**

1. Slide the canvas top onto the canopy of the tower. Make sure the white I.D. tag is in the back and on the underside.

Thread the rope through each grommet and 3. over the bars as shown below. Remove the cable ties afterwards.

2. Keep the canvas in place by first attaching cable ties. Maintain an even spacing between the canvas and the tubes.

PRO TIP: With a firm tug, tighten the canvas down like a drum head.