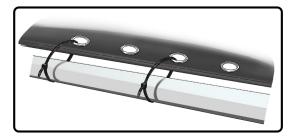

## **Step 1: Installing the Replacement Canvas**

1. Slide the canvas top onto the canopy of the tower. Make sure the white I.D. tag is in the back and on the underside.

Thread the rope through each grommet and 3. over the bars as shown below. Remove the cable ties afterwards.

2. Keep the canvas in place by first attaching cable ties. Maintain an even spacing between the canvas and the tubes.

PRO TIP: With a firm tug, tighten the canvas down like a drum head.