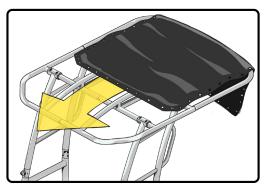

## **Step 1: Installing the Replacement Canvas**

1. Slide the canvas top onto the canopy of the tower. Make sure the white I.D. tag is in the back and on the underside.

Thread the rope through each grommet and 3. over the bars as shown below. Remove the cable ties afterwards.