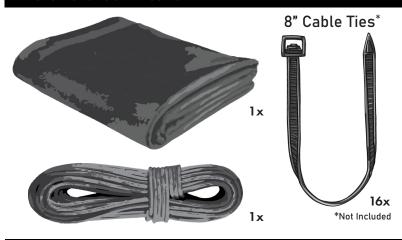

## Hardware Identification

Proudly made of Sunbrella® fabric, our Fishmaster t-top covers are designed to be UV and fade resistant. Even with constant exposure to the sun, these t-top covers will hold their bright colors. Fishmaster and Sunbrella® provide a trusted canvas t-top cover to keep you safe and comfortable during your boating excursions.